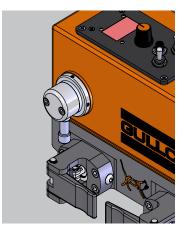

## UNIVERSALLY INDEPENDANT OSCILLATOR HEAD

Independent
Oscillator
Head Mountng
and Positoning
allows the head
to be positoned
to suit the weld
joint, regardless
of the carriage
position.

Universally adjustable oscillation head mounting and positioning. 2" (51mm) Linear Oscillator Head (Also available in a 4" (102mm) Stroke or a Radial Oscillator Head

INDUSTRY PROVEN CARRIAGE DRIVE SYSTEM