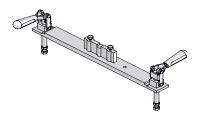

Plunger Levers suitable for track sections formed into rings

KAT, KBM, MOGGY, KATBAK & SAM are registered trademarks of Gullco Enterprises Limited

SPECIFICATIONS ARE SUBJECT TO CHANGE WITHOUT NOTICE

\_GULLCO\_ Distributed by: **CANADA - GULLCO INTERNATIONAL LIMITED** Phone: 1-905-953-4140 Fax: 1-905-953-4138 e-mail: sales@gullco.com U.S.A - GULLCO INTERNATIONAL INC. Phone:1-440-439-8333 Fax:1-234 808-4146 e-mail: ussales@gullco.com EUROPE - GULLCO INTERNATIONAL (U.K.) LIMITED Phone: +44 1257-253579 Fax: +44 1257-254629 AUSTRALIA - GULLCO INTERNATIONAL PTY LIMITED
Phone: 61 (0)7 3348 5515 Fax: 61 (0)7 3348 5510 e-mail: ausales@gullco.com INDIA - GULLCO INTERNATIONAL INDIA PVT LIMITED Phone: +91-20-2551-1433 Fax: +91-20-2551-1433 e-mail: indsales@gullco.com CHINA - GULLCO INTERNATIONAL SHANGHAI LIMITED Phone: +8621-50460341 Fax: +8621-50463554 e-mail: c.zhang@gullco.com SINGAPORE - GULLCO INTERNATIONAL LIMITED Phone: +65-9385-4468 e-mail: benny.lim@gullco.com LATIN AMERICA - GULLCO INTERNATIONAL LIMITED GERMANY - ms gmbh Melchior Schweißtechnik **GULLCO.COM** 