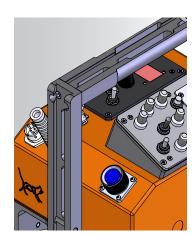

## UNIVERSALLY INDEPENDANT OSCILLATOR HEAD

Independent
Oscillator
Head Mountng
and Positoning
allows the head
to be positoned
to suit the weld
joint, regardless
of the carriage
position.

Universally adjustable oscillation head mounting and positioning. 2" (51mm) Linear Oscillator Head (Also available in a 4" (102mm) Stroke or a Radial Oscillator Head

INDUSTRY PROVEN CARRIAGE DRIVE SYSTEM