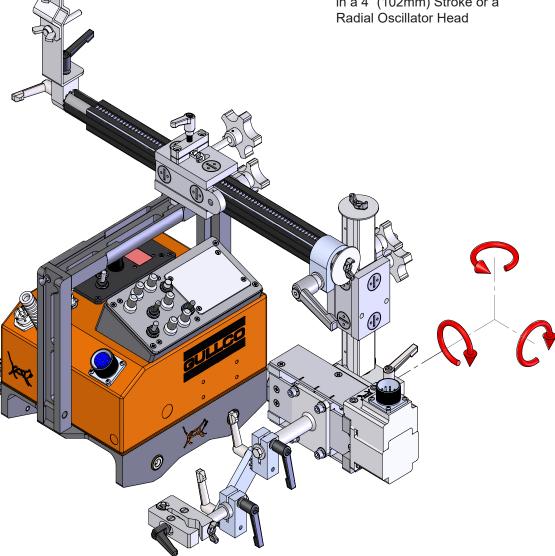

WELDING AND CUTTING AUTOMATION

PRODUCTIVITY - DURABILITY - SERVICE

KAT® 300 SERIES ENGINEERED. FEATURE RICH

VARIABLE
POSITION RACK
MOUTNING
HANDLE

VERSATILE CABLE CLAMP

QUICK INSTALL/ ADJUSTMENT RACK BOX

INDEPENDANT OSCILLATOR HEAD

Universally adjustable oscillation head mounting and positioning. 2" (51mm) Linear Oscillator Head (Also available in a 4" (102mm) Stroke or a Radial Oscillator Head

INDUSTRY PROVEN CARRIAGE DRIVE SYSTEM

QUICK ENGAGE DRIVE GEAR CLUTCH

PADDLE LOCK SELF ALIGNING WHEELS Easy carriage to track

mounting system uses self

aligning wheels and quick

attaching the carriage

operation latches to facilitate

AUTOMATIC ARC ACTIVATION SIGNAL

# INDUSTRY PROVEN OSCILLATOR CONTROL

High visibility LED display. Precision control of carriage travel, oscillation speed, oscillation width and dwells

QUICK RELEASE INSULATED TORCH HOLDER

Detach and re-attach the Torch Holder quickly and accurately.