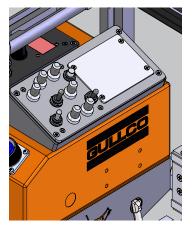

# INDUSTRY PROVEN OSCILLATOR CONTROL

High visibility LED display. Precision control of carriage travel, oscillation speed, oscillation width and dwells

QUICK RELEASE INSULATED TORCH HOLDER

Detach and re-attach the Torch Holder quickly and accurately.