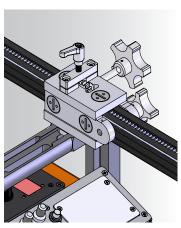

WELDING AND CUTTING AUTOMATION

PRODUCTIVITY - DURABILITY - SERVICE

KAT® 300 SERIES ENGINEERED. FEATURE RICH

VARIABLE
POSITION RACK
MOUTNING
HANDLE

VERSATILE CABLE CLAMP

QUICK INSTALL/ ADJUSTMENT RACK BOX

INDEPENDANT OSCILLATOR HEAD

Universally adjustable oscillation head mounting and positioning. 2" (51mm) Linear Oscillator Head (Also available in a 4" (102mm) Stroke or a Radial Oscillator Head

INDUSTRY PROVEN CARRIAGE DRIVE SYSTEM