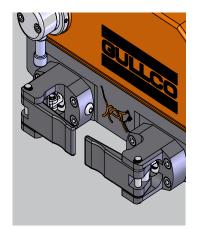

QUICK ENGAGE DRIVE GEAR CLUTCH

PADDLE LOCK SELF ALIGNING WHEELS Easy carriage to track

mounting system uses self

aligning wheels and quick

attaching the carriage

operation latches to facilitate

AUTOMATIC ARC ACTIVATION SIGNAL