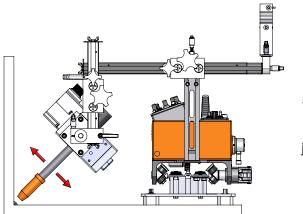

## UNIVERSALLY INDEPENDANT OSCILLATOR HEAD

Independent
Oscillator
Head Mountng
and Positoning
allows the head
to be positoned
to suit the weld
joint, regardless
of the carriage
position.

Universally adjustable oscillation head mounting and positioning. 2" (51mm) Linear Oscillator Head (Also available in a 4" (102mm) Stroke or a Radial Oscillator Head

INDUSTRY PROVEN CARRIAGE DRIVE SYSTEM