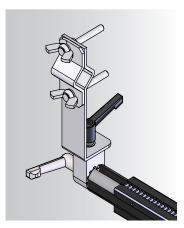

## UNIVERSALLY INDEPENDANT OSCILLATOR HEAD

Independent
Oscillator
Head Mountng
and Positoning
allows the head
to be positoned
to suit the weld
joint, regardless
of the carriage
position.