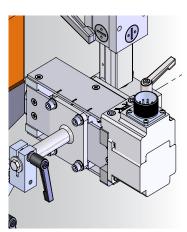

QUICK ENGAGE DRIVE GEAR CLUTCH

PADDLE LOCK SELF ALIGNING WHEELS Easy carriage to track

mounting system uses self

aligning wheels and quick

attaching the carriage

operation latches to facilitate

AUTOMATIC ARC ACTIVATION SIGNAL

# INDUSTRY PROVEN OSCILLATOR CONTROL

High visibility LED display. Precision control of carriage travel, oscillation speed, oscillation width and dwells

QUICK RELEASE INSULATED TORCH HOLDER

Detach and re-attach the Torch Holder quickly and accurately.