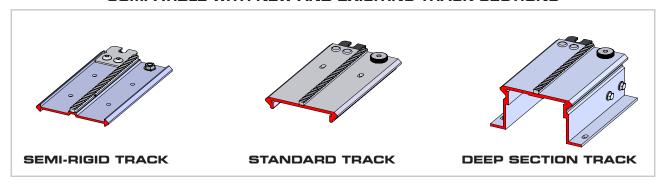

#### COMPATIBLE WITH NEW AND EXISITING TRACK SECTIONS

#### COMPATIBLE WITH NEW AND EXISITING TRACK SECTIONS

Powerful On/Off Magnets Available with 1 or 2 track mountng pads instead of magnets

Vacuum Cups available with 1 or 2 stainless steel tack mountng pads instead of Vacuum Cups

- Tool-less Setup, Adjustment & Operation
- OSHA Safety Orang
- Ingress Protection (Sealed Unit) including Conformal Coated Circuit Boards
- Energy Efficien
- Universal Compatibility to all welding power sources and wire feeders
- Compatible with all existing rigit track
   and the new semi rigid track
   sections