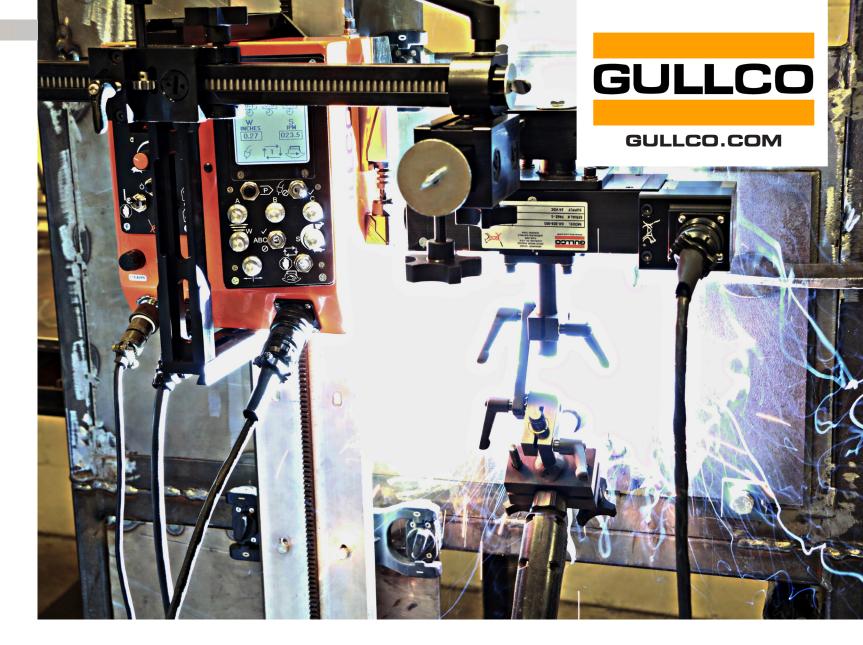

# INDUSTRY PROVEN OSCILLATOR CONTROL

High visibility LED display. Precision control of carriage travel, oscillation speed, oscillation width and dwells

QUICK RELEASE INSULATED TORCH HOLDER

Detach and re-attach the Torch Holder quickly and accurately.