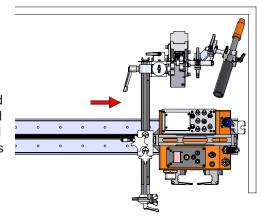

QUICK ENGAGE DRIVE GEAR CLUTCH

PADDLE LOCK SELF ALIGNING WHEELS Easy carriage to track

mounting system uses self

aligning wheels and quick

attaching the carriage

operation latches to facilitate

AUTOMATIC ARC ACTIVATION SIGNAL