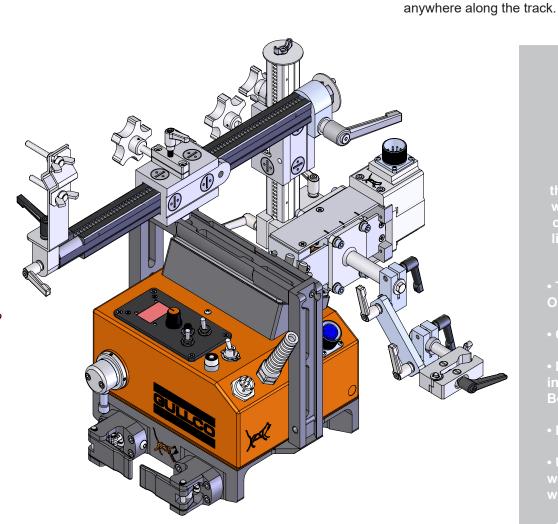

### ADDITIONAL CARRIAGE FEATURES

The Gullco KAT® is used throughout the world to automate a wide variety of welding and cutting operations. The KAT® is small and light yet robust with many features which include:

- Tool-less Setup, Adjustment & Operation
- OSHA Safety Orang
- Ingress Protection (Sealed Unit) including Conformal Coated Circuit Boards
- Energy Efficien
- Universal Compatibility to all welding power sources and wire feeders
- Compatible with all existing rigit track
   and the new semi rigid track
   sections